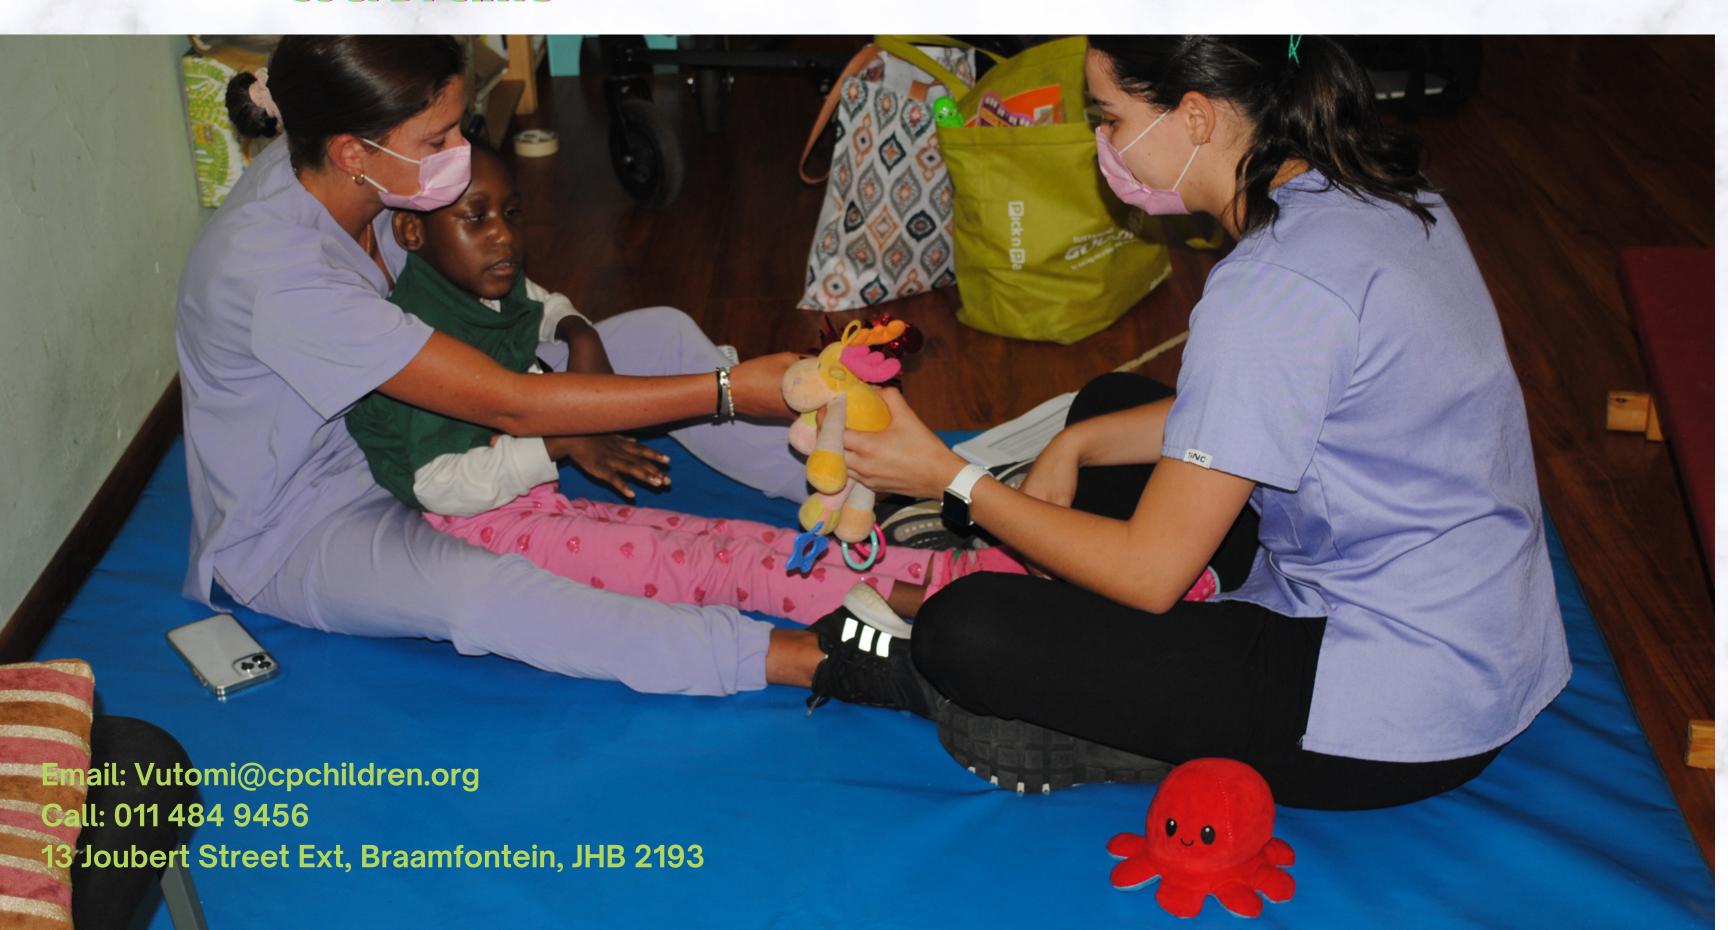

## **ABOUT THE COURSE**

Malamulele Onward's Practical Course on Cerebral Palsy for Therapists is a 5 day course with a mixture of lectures and clinical/group practicals with children with Cerebral Palsy.

## The course includes:

- Classification of CP
- Handling
- Play
- Communication
- Vision
- Postural management
- Group therapy
- Working with older children and adults
- Structuring an excellent CP service

VENUE: MALAMULELE ONWARD TRAINING CENTRE, BRAAMFONTEIN JHB

Complete the application form and email it to <a href="mailto:vutomi@cpchildren.org">vutomi@cpchildren.org</a> and for further information contact us on 011 484 9456